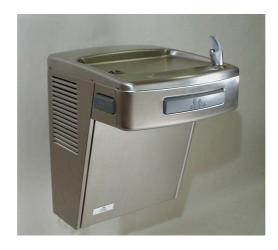

This cooler operates with light pressure applied to any of the 3 push pads. Water flow continues as long as pressure on a pad is maintained. The cabinet has a smooth front underside without sharp corners or exposed fastenings.

Delivers 30 litres per hour of chilled drinking water

Waterways are Lead Free in materials and construction

Stainless Steel Top

Flexible Bubbler Guard

Heavy gauge galvanised steel frame

High Efficiency cooling tank and coil

Environmentally Refrigerant R134A

Available in Stainless Steel and Sandstone finish

Accessories

- Trim bezel to cover wall surface between unit and wall
- 3 different Glass Fillers to choose from