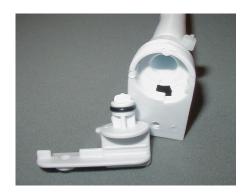

This new drain system is illustrated in the photographs below:

The valve body is fitted to the condenser and the removable plug is screwed into position to stop it from being opened accidentally – simply remove this screw and the plug can be opened by hand.